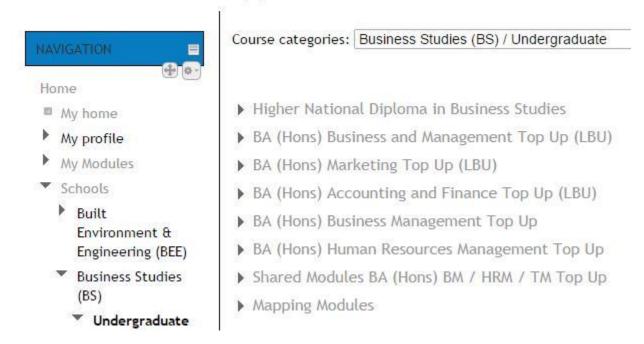

#### 5. Select the category:

HOME ► SCHOOLS ► BUSINESS STUDIES (BS)

#### 6. Click on your course. See Fig: 1.7 below:

HOME ► SCHOOLS ► BUSINESS STUDIES (BS) ► UNDERGRADUATE

7. By selecting your course, you will find Fig: 1.8, the course description and also your respective timetable.